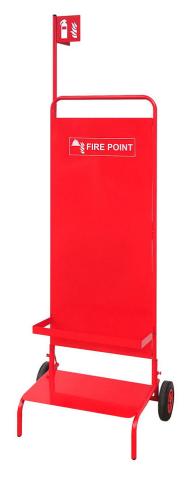

## Fire Point Trolley

| SPECIFICATIONS            |        |
|---------------------------|--------|
| Model                     | WS-FP  |
| Material                  | Steel  |
| Total Height inc flag     | 227cm  |
| Total Height Without Flag | 180cm  |
| Total Length inc wheels   | 78cm   |
| Total Depth inc wheels    | 52cm   |
| PART NO                   | WS-MFP |

A portable fire point which can be customized according to the users' needs. The holders can be easily removed to fit a cabinet.

The greatest advantage is that when a fire occurs, the fire point can be dragged to where it is needed such as the evacuation point.

The pictograms are made according to Singapore Standard 508

The weather proof cabinet has the capacity of 2 fire extinguishers.

Signage can be seen from all angles.