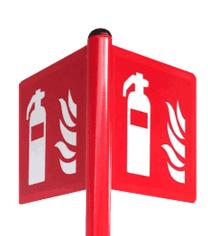

The pictograms are made according to Singapore Standard 508

The weather proof cabinet has the capacity of 2 fire extinguishers.

Signage can be seen from all angles.