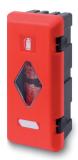

Add-ons

Cabinet

**Fire Extinguisher** 

**Fire Blanket** 

Hand Crank Siren

Manual Rotate Bell

Break glass Hammer

Information

The pictograms are made according to Singapore Standard 508

The weather proof cabinet has the capacity of 2 fire extinguishers.

Signage can be seen from all angles.