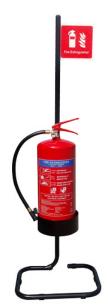

### Extinguisher Stands

# Portable Fire Extinguisher Stand

| MATERIAL   | Max Capacity                       | PART NO        |
|------------|------------------------------------|----------------|
| Mild Steel | <b>Ø</b> 200mm /12KG Hercules Extg | BX-K-MS-STD-01 |

### Information

Used often at areas where placement of extinguisher is not permanent.