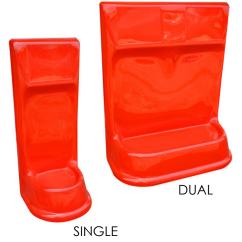

## Portable Fire Extinguisher Fibreglass Stands

| Capacity | DIMENSIONS     | Weight | PART NO          |
|----------|----------------|--------|------------------|
| Single   | L325xD280xH765 | 1.28KG | BX-JS-FG-BASE-01 |
| Dual     | L650xD280xH765 | 2.00KG | BX-JS-FG-BASE-02 |

### Information

Made of light, durable, weatherproof fibreglass material. Used often at areas where placement of extinguisher is not permanent.

It is possible to put one extinguisher for single capacity and two for dual capacity.