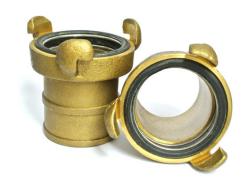

## Russian Gost Delivery Hose Coupling

The GOST Delivery Hose Coupling is used by fire fighters in Russia, Lithuania, Estonia, Latvia, as well as in the neighboring countries. It is a sexless coupling that comes with three engaging lugs. It is strictly made to deliver water and cannot be used for suction.

The common sizes are 1.5", 2.0" and 2.5"

Made to Russian Standard GOST R 53279-2009.

| DESCRIPTION                | ØA | ØB HOSE   | MATERIAL | PART NO        |
|----------------------------|----|-----------|----------|----------------|
| 2.0" Russian Gost Coupling |    | 2.0" Hose | BRASS    | CPL-K-RUGO2020 |
| 2.5" Russian Gost Coupling |    | 2.5" Hose | BRASS    | CPL-K-RUGO2525 |