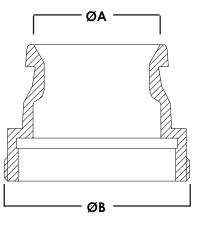

## Also known as:

BS Coupling, BS 336 Coupling, British Standard Coupling, Instantaneous Coupling

| DESCRIPTION       | ØA   | ØB         | PART NO        |
|-------------------|------|------------|----------------|
| 2.5" INST ADAPTER | 2.5" | 2.0" BSP M |                |
| 2.5" INST ADAPTER | 2.5" | 2.5" BSP M | ADA-G-BSM25-01 |
| 2.5" INST ADAPTER | 2.5" | 2.0" BSP F | ADA-G-BSM25-02 |
| 2.5" INST ADAPTER | 2.5" | 2.5" BSP F | ADA-G-BSM25-03 |