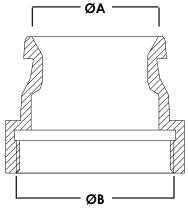

## Also known as:

BS Coupling, BS 336 Coupling, British Standard Coupling, Instantaneous Coupling

| DESCRIPTION       | ØA   | ØB         | PART NO        |
|-------------------|------|------------|----------------|
| 2.5" INST ADAPTER | 2.5" | 2.0" BSP M |                |
| 2.5" INST ADAPTER | 2.5" | 2.5" BSP M | ADA-G-BSM25-01 |
| 2.5" INST ADAPTER | 2.5" | 2.0" BSP F | ADA-G-BSM25-02 |
| 2.5" INST ADAPTER | 2.5" | 2.5" BSP F | ADA-G-BSM25-03 |