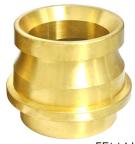

## BS 336 Instantaneous Coupling Adapter (MALE)

A very useful adapter that is usually carried by firemen just in case the other end of the connection happens to be male or female BSP.

FEMALE BSP

FEMALE BSP

## Information

Made according to BS 336 with rust resistant brass alloy.

Used in Singapore Fire Service