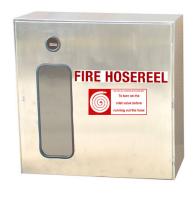

## Stainless Steel Hose Reel Cabinet

| TYPE  | Height | Width | Depth | PART NO     |
|-------|--------|-------|-------|-------------|
| HR CA | 790    | 790   | 360   | BX-GL-SS-HR |

#### Information

Made of 1.5mm Thickeness, Stainless Steel 316, Dent Resistant

Will fit all standard sized hose reels