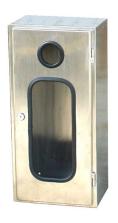

#### Stainless Steel Cabinet

# Stainless Steel Extinguisher Cabinet

| TYPE  | Width | Height | Depth | PART NO     |
|-------|-------|--------|-------|-------------|
| 2.1SS | 200   | 430    | 130   | BX-GL-SS-P2 |
| 4.1SS | 250   | 530    | 175   | BX-GL-SS-P4 |
| 9.088 | 300   | 700    | 225   | BX-GL-SS-P9 |

### Information Made of 1mm Thickeness, Stainless Steel 316, Dent Resistant