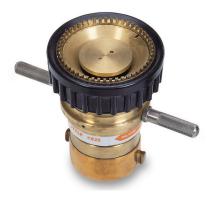

## **PROTEK 835-BC**

## Constant Flow Monitor Nozzle 835-BC

## Features

- Fixed constant flow that is factory preset to customers' specifications
- Simple, rugged nozzle with superior stream quality and reach
- Adjustable from straight stream to a dense fog pattern
- Corrosion resistant brass construction
- Large handle enables easy stream pattern management
- Compatible with Protek's wide range of monitors

| MODEL            | PROTEK 835-BC                 |
|------------------|-------------------------------|
| Flow Rate        | 700,1000 GPM · 2900, 3800 LPM |
| Working Pressure | 100 PSI · 7 BAR               |
| Inlet            | 2.5" · 65mm                   |
| Material         | Brass                         |
| Length           | 7.0" · 178 mm                 |
| Weight           | 4.8 LBS · 2.2 KG              |
| PART NO          | NO-PRO-835-BC                 |