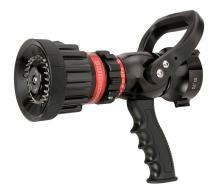

## PROTEK 368

## High-Range Selectable Flow Nozzle With Pistol Grip 368

## **Features**

- Superb wide fog pattern for optimum fire fighter protection
- Flow pattern detents facilitate positive positioning and smooth action
- Raised lug for easier pattern identification
- · Laser-etched anodized label for excellent durability and visibility
- Flush without changing pattern or shutting down
- Ergonomic design pistol grip available in various colours
- Heavy-duty chrome plated metal shutoff ball for smooth action and long life
- Stainless filter mesh prevents blockage caused by debris
- Minimal maintenance reflected in robust design, precision machining and quality materials
- FM approved and NFPA compliant

| MODEL              | PROTEK 368                  |
|--------------------|-----------------------------|
| Flow Setting (GPM) | 95 · 125 · 150 · 200 · 250  |
| Flow Setting (LPM) | 360 · 475 · 550 · 750 · 950 |
| Operating Pressure | 100 PSI · 7 BAR             |
| Inlet              | 2.5" · 65mm NST             |
| Teeth              | Spinning                    |
| Material           | Alloy                       |
| Length             | 11" · 260 mm                |
| Weight             | 6.3 LBS · 2.8 KG            |
| PART NO            | NO-PRO-368                  |