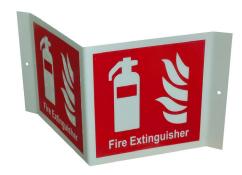

### A Frame Extinguisher Signage

| MATERIAL | Size      | PART NO        |
|----------|-----------|----------------|
| PVC      | 300 x 150 | ACC-CN-SIGN-07 |

#### Information

Highly resistant to weather elements. Very visible due to its shape. The pictograms are made according to Singapore Standard 508