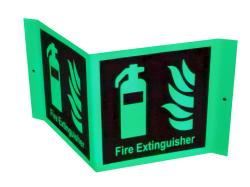

# A Frame Extinguisher Signage (Glow)

The strength and duration of the glow is dependent on the intensity and duration of the light absorbed.

| MATERIAL | Size      | PART NO         |
|----------|-----------|-----------------|
| PVC      | 300 x 150 | ACC-CN-SIGN-07G |

#### Information

Highly resistant to weather elements. Very visible due to its shape. The pictograms are made according to Singapore Standard 508