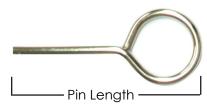

# Stainless Steel Safety Pin

| MATERIAL        | DIAMETER | PIN LENGTH | PART NO     |
|-----------------|----------|------------|-------------|
| Stainless Steel | ~3.00mm  | ~55mm      | FEA-K-PIN01 |
| Stainless Steel | ~4.00mm  | ~62mm      | FEA-K-PIN03 |

### Information

Highly resistant to weather elements. Made of quality stainless steel. Made to last.