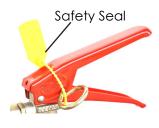

## Safety Seal (Heavy Duty)

| MATERIAL | QUANTITY          | PART NO      |
|----------|-------------------|--------------|
| Plastic  | Sold Individually | FEA-K-SEAL01 |

#### Information

Highly resistant to weather elements. Color subject to availability. Call to check the seasonal color.