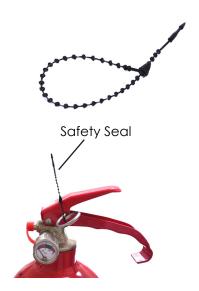

### Safety Seal (Standard Black 18CM)

| MATERIAL | QUANTITY         | PART NO     |
|----------|------------------|-------------|
| Plastic  | ~1000 per packet | FEA-CL-SEAL |

These safety seals are made according to the requirements of FN3

It is intentionally designed to be very easily breakable. The average breaking force is approximately 40N.

### Information

Highly resistant to weather elements. Color subject to availability. Call to check the seasonal color.