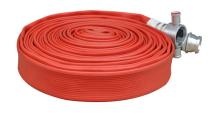

## 65mm x 30M Red Rubber Fireman Hose C/W Approved BS336 Couplings

| DESCRIPTION          | PART NO     |
|----------------------|-------------|
| 65mm x 30M Fire Hose | HO-T3-LOCAL |

Information
65mm x 30M Fire Hoses Come with
BS 336 Male & Female Coupling