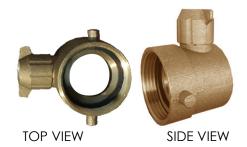

### Pillar Fire Hydrant Adapter

| DESCRIPTION          | PART NO       |
|----------------------|---------------|
| Fire Hydrant Adapter | WS-HYD-ADAPT2 |

#### Information

After opening the cap, the hydrant adapter can be screwed in