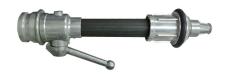

### 65mm Jet/Spray Nozzle

| DESCRIPTION                      | PART NO    |
|----------------------------------|------------|
| C/W 2.5" BS Connection           | NOC-N-BS25 |
| C/W 2.5" Storz China Connection  | NOC-N-GB25 |
| C/W 2.5" Storz German Connection | NOC-N-GE25 |
| C/W 2.5" Nakajima Connection     | NOC-N-NA25 |

**Information** 2.5" Aluminium Nozzle