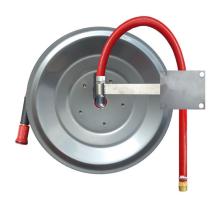

## **HERCULES**

## Stainless Steel Swing Type Fire Hose Reel

| Туре                    | SWING               |
|-------------------------|---------------------|
| MODEL                   | FA-HRCS-01          |
| Hose Diameter           | 25MM                |
| Hose Length             | 30M                 |
| Hydraulic Pressure Test | 30 Bar for 60s      |
| Max Working Pressure    | 1.2MPA              |
| Waterway Material       | Brass               |
| Plate material          | Stainless Steel 316 |
| Nozzle Material         | Brass               |
| Color                   | -                   |
| PART NO                 | HRL-CS-01SS         |

## Information

Made of stainless steel for corrosive environments such as the marine industry.

Comes with adjustable flexible tube which makes installation much easier as compared to fixed types. Flexible tubing also increases the expected life span on a hose reel.