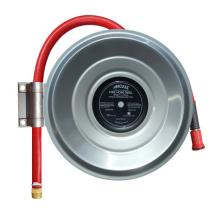

## **HERCULES**

## Stainless Steel Swing Type Fire Hose Reel

| Туре                    | SWING               |
|-------------------------|---------------------|
| MODEL                   | FA-HRCS-01          |
| Hose Diameter           | 25MM                |
| Hose Length             | 30M                 |
| Hydraulic Pressure Test | 30 Bar for 60s      |
| Max Working Pressure    | 1.2MPA              |
| Waterway Material       | Brass               |
| Plate material          | Stainless Steel 316 |
| Nozzle Material         | Brass               |
| Color                   | -                   |
| PART NO                 | HRL-CS-01SS         |

## Information

Made of stainless steel for corrosive environments such as the marine industry.

Comes with adjustable flexible tube which makes installation much easier as compared to fixed types. Flexible tubing also increases the expected life span on a hose reel.