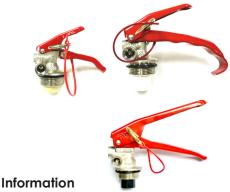

## ABC Portable Extinguisher Valves

| MODEL                | THREAD    | PART NO |
|----------------------|-----------|---------|
| 1/2/3KG ABC (Small)  |           |         |
| 1/2/3KG ABC (Curved) |           |         |
| 4/6/9/12KG ABC       | 1/4 BSP   |         |
| 4/6/9/12KG ABC       | M16 x 1.5 |         |

For quality assurance, all valves sold are pressure tested and CE marked.