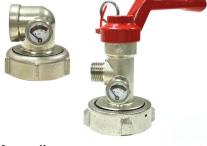

#### CO2 Portable Extinguisher Valves

| MODEL                    | THREAD | PART NO |
|--------------------------|--------|---------|
| CO2 Valve (Front Outlet) |        |         |
| CO2 Valve (Side Outlet)  |        |         |

### Trolley Extinguisher Valves

| MODEL                   | THREAD  | PART NO |
|-------------------------|---------|---------|
| Trolley Cartridge Valve |         |         |
| Hercules Trolley Valve  | 3/4 BSP |         |